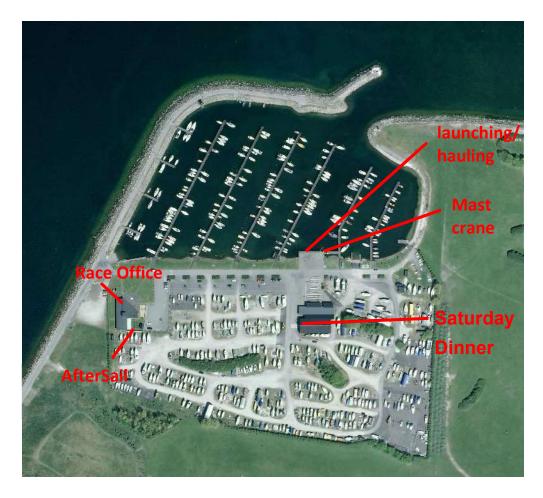

3.5 Entry fee includes launching/hauling, storage of boats, trailer and car parking for each crew during the event. The social events are included, hosted by Swedish J/24 Class Association.

#### 6.1 Friday August 6

13:00 - 15:30 Registration, Measurement and Weight check

13:00 - 15:00 Launching

15:30 Skippers briefing outside of the Clubhouse

17:00 Warning signal for the first race of the day. 2 races scheduled Prel 20:00 After sail, hosted by Swedish J/24 Class Association

#### Saturday August 7

10:00 Warning signal for the first race of the day. 4 races scheduled

19:00 Regatta dinner, hosted by Swedish J/24 Class Association

#### Sunday August 8

11:00 Warning signal for the first race of the day. 2 races scheduled No warning signal will be given after 14.00

15:00 - 16.30 Hauling

Prel 16:30 After sail and price giving ceremony (time will be posted on the official notice board).

There are possibilities to camp or park caravan/RV in the area during the championship without any extra fees (toilets and showers available). Location will be provided upon registration